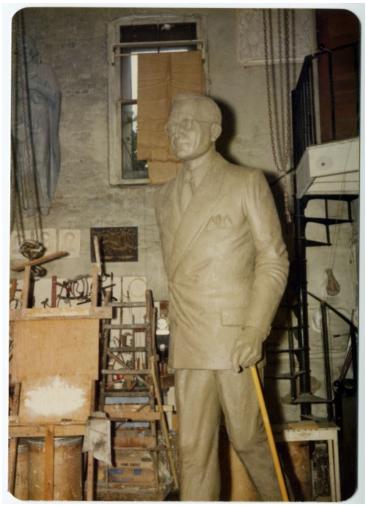

## Description

A Harry S. Truman statue takes shape in the studio of Gilbert Franklin during the design and fabrication process.

Date(s)

ca. 1975

Accession Number 2015-2134

3.5x5 inches Color

Related Collection Jonas, Harry S., Jr. Papers