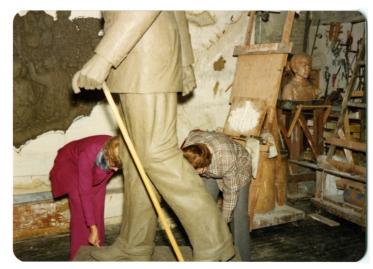

## **Description**

Two unidentified women examine the Harry S. Truman statue while it is under construction at the studio of artist and sculptor Gilbert Franklin.