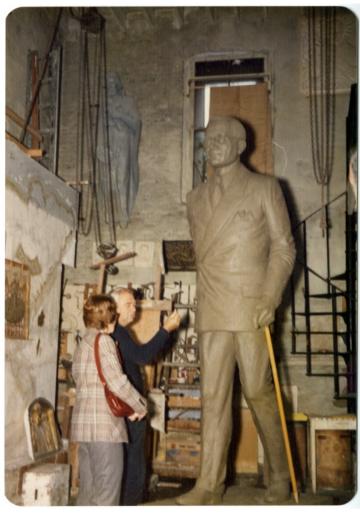

## **Description**

Gilbert Franklin, right, shows the unfinished Harry S. Truman statue to an unidentified woman, left.

Date(s)

ca. 1975

**Accession Number 2015-2145** 

3.5x5 inches Color

Related Collection Jonas, Harry S., Jr. Papers

**Keywords** Artists Sculpture Statues

People Pictured Franklin, Gilbert Alfred, 1919-2004

Rights The Library is unaware of any copyright claims to this item; use at your own risk.

Note: If you use this image, rights assessment and attribution are your responsibility.