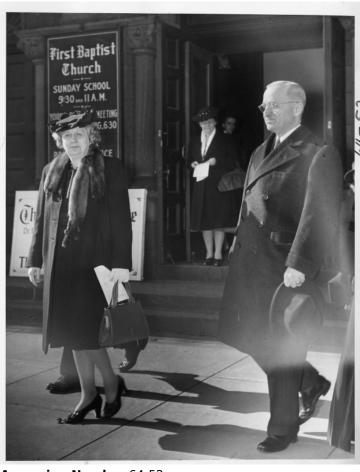

## President Harry S. Truman and Bess Truman

## Description

President Harry S. Truman (right), accompanied by First Lady Bess Truman (left), leaves First Baptist Church. From the scrapbooks of Matt Connelly, Vol. 1.

Date(s)

1945

**Accession Number** 64-52

6.75x8.5 inches Black & White

Keywords Church buildings First ladies Presidents

HST Keywords Truman - Walking - 1945

People Pictured Truman, Bess Wallace, 1885-1982 Truman, Harry S., 1884-1972

**Rights** The Library is unaware of any copyright claims to this item; use at your own risk.