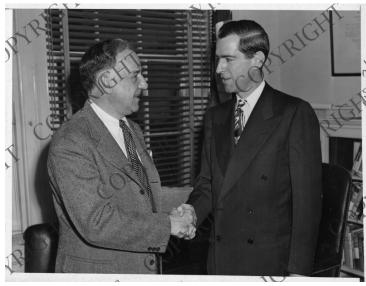

## Matt Connelly and Stephen Early Shake Hands

## **Description**

The Press Secretary to former President Franklin D. Roosevelt, Stephen Early (left), and President Harry S. Truman's Appointment Secretary, Matt Connelly (right), shake hands. From the scrapbooks of Matt Connelly, Vol. 1.