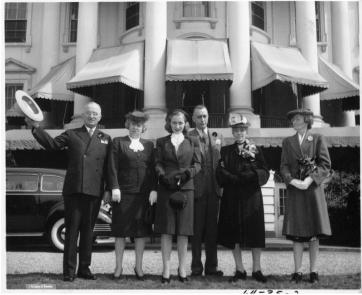

## **Description**

President Harry S. Truman poses in front of the White House with his family while on his way to church. From left to right: President Truman, First Lady Bess W. Truman, Margaret Truman, Fred Wallace, Madge (Mrs. D. W.) Wallace, and Miss Mary Truman. A car can be seen in the background. From the scrapbook of Matt Connelly, Vol. 1.

## Date(s)

May 11, 1945

Accession Number 64-35-02

8x10 inches (21x26 cm) Black & White

Keywords Children of presidents First ladies Presidential family Presidents

**HST Keywords** Truman - Family - Family - Groups

**People Pictured** Truman, Bess Wallace, 1885-1982 Truman, Harry S., 1884-1972 Truman, Margaret (Mary Margaret), 1924-2008 Truman, Mary Jane, 1889-1978 Wallace, Fred, 1900-1957 Wallace, Madge Gates, 1862-1952