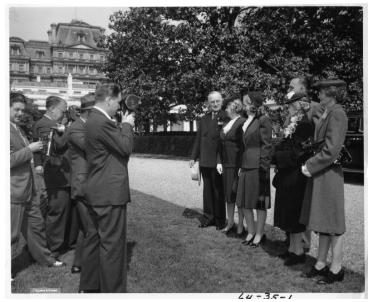

## **Description**

President Harry S. Truman poses with his family for members of the press while on their way to church. From left to right: President Truman, First Lady Bess Truman, Margaret Truman, Fred Wallace, Madge (Mrs. D. W.) Wallace, and Miss Mary Jane Truman. From the scrapbook of Matt Connelly, Vol. 1.

Date(s)

May 11, 1945

**Accession Number** 64-35-01

8x10 inches (21x26 cm) Black & White

Keywords Children of presidents First ladies Photographers Presidential family Presidents

HST Keywords Truman - Family - Family - Groups

**People Pictured** Truman, Bess Wallace, 1885-1982 Truman, Harry S., 1884-1972 Truman, Margaret (Mary Margaret), 1924-2008 Truman, Mary Jane, 1889-1978 Wallace, Fred, 1900-1957 Wallace, Madge Gates, 1862-1952