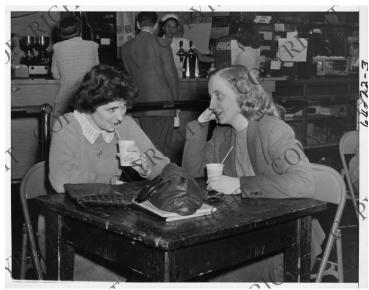

## **Description**

Margaret Truman (right) sitting with an unidentified classmate at George Washington University. It appears they are at a soda fountain, enjoying a beverage. Others in the background are unidentified. From the scrapbooks of Matt Connelly, Vol. 1.

## Date(s)

April 17, 1945

Accession Number 64-22-03

6.75x8.5 inches Black & White

**Keywords** Children of presidents Students Universities and colleges Women

People Pictured Truman, Margaret (Mary Margaret), 1924-2008