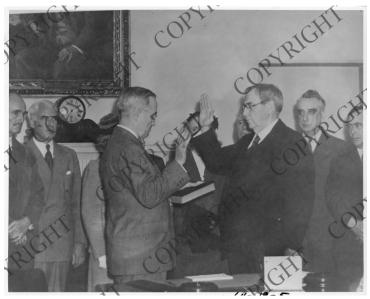

## Vice President Harry S. Truman is Sworn in as President of the United States

Accession Number 64-19-05

Description

Vice President Harry S. Truman, front left, is sworn in as President of the United States by Chief Justice Harlan Stone, front right. Behind them are, from left to right, Attorney General Francis Biddle, Secretary of State Edward Stettinius, Bess W. Truman (mostly obscured by Truman), Margaret Truman, Speaker of the House Sam Rayburn, Office of War Mobilization and Reconversion Administrator Fred Vinson, and House Minority Leader Representative Joseph Martin, Jr. From the scrapbooks of Matt Connelly, Volume 1.