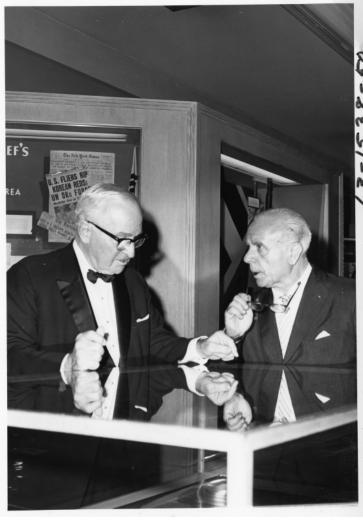

## Former President Harry S. Truman with Jose Iturbi

## **Description**

Former President Harry S. Truman, left, tours the Harry S. Truman Presidential Library with pianist Jose Iturbi, right.

## Date(s)

March 30, 1963

Accession Number 63-1538-50

5x7 inches (13x18 cm) Black & White

Keywords Ex-presidents Pianists Presidential libraries

HST Keywords Truman - Library - Visitors - Individuals - Iturbi

**People Pictured** Iturbi, Jose, 1895- Truman, Harry S., 1884-1972

Rights Public Domain - This item is in the public domain and can be used freely without further permission.

Note: If you use this image, rights assessment and attribution are your responsibility.