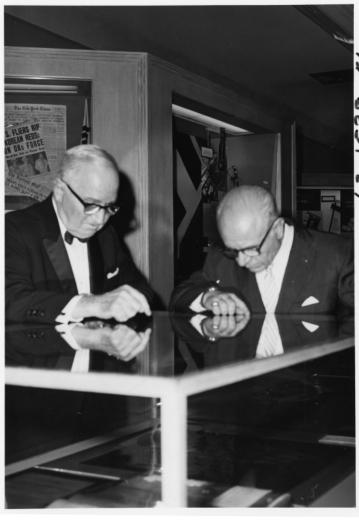

## Former President Harry S. Truman with Jose Iturbi

## **Description**

Former President Harry S. Truman, left, tours the Harry S. Truman Presidential Library with pianist Jose Iturbi, right.