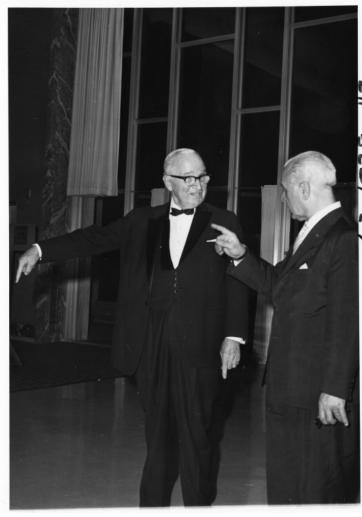

## Former President Harry S. Truman with Jose Iturbi

## **Description**

Former President Harry S. Truman, left, tours the Harry S. Truman Presidential Library with pianist Jose Iturbi, right.

## Date(s)

March 30, 1963

Accession Number 63-1538-43

5x7 inches (13x18 cm) Black & White

Keywords Ex-presidents Pianists Presidential libraries

HST Keywords Truman - Library - Visitors - Individuals - Iturbi, Jose

**People Pictured** Iturbi, Jose, 1895- Truman, Harry S., 1884-1972

Rights Public Domain - This item is in the public domain and can be used freely without further permission.

Note: If you use this image, rights assessment and attribution are your responsibility.