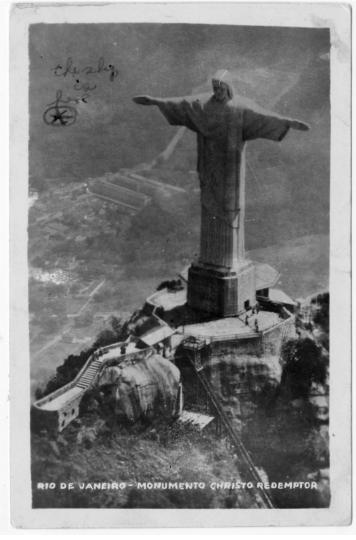

## **Description**

A postcard of the Christ the Redeemer statue in Rio de Janeiro sent from Eugene Van Vooren to his wife. The message on the back of the postcard reads "We're anchored in the shadows of this statue. Love, Gene". Mr. Van Vooren was in Brazil on board the USS Missouri as it traveled there to bring President Harry S. Truman back to the United States after his official visit to Brazil.