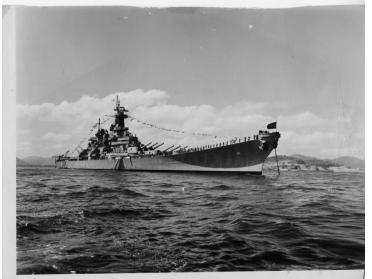

## **USS Missouri at Sea**

Description

The battleship USS Missouri anchored during President Harry S. Truman's visit to Rio de Janeiro, Brazil.

Date(s) September 1947

Accession Number 2015-2114

4x5 inches (10x13 cm) Black & White