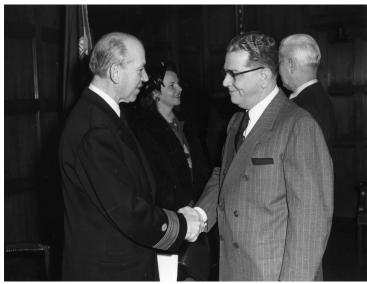

## Clarence Osthagen, Charles Sawyer, and Unidentified People

Accession Number 2013-3490

8x10 inches (21x26 cm) Black & White

Related Collection Osthagen, Clarence H. Papers

**Keywords** Cabinet officers Administrative personnel

People Pictured Osthagen, Clarence H. (Clarence Hilmann), 1907-1975 Sawyer, Charles, 1887-1979

**Rights** The Library is unaware of any copyright claims to this item; use at your own risk.

Note: If you use this image, rights assessment and attribution are your responsibility.

## **Description**

Clarence Osthagen shaking hands with an unidentified man. Charles Sawyer talking with an unidentified lady.