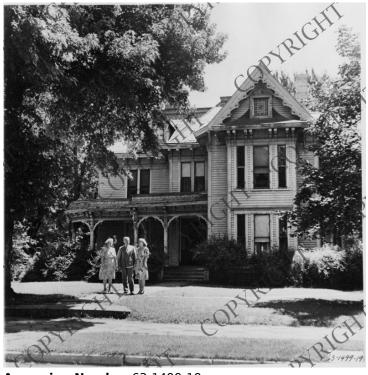

## **Description**

From left to right, First Lady Bess W. Truman, President Harry S. Truman, and Margaret Truman are standing in front of their home in Independence, Missouri. This photograph is from the album "Mr. President, His Family and Friends."

## Date(s)

1945

Accession Number 63-1499-19

8x10 inches (21x26 cm) Black & White

**Keywords** Children of presidents Dwellings First ladies Presidential residences Presidents

**HST Keywords** Truman - Family - Wife - Daughter - 1945; Truman - Homes - Independence; Truman - Bess - Family - HST - MT - Presidency; Truman - Margaret - Family - HST & Bess - Presidency