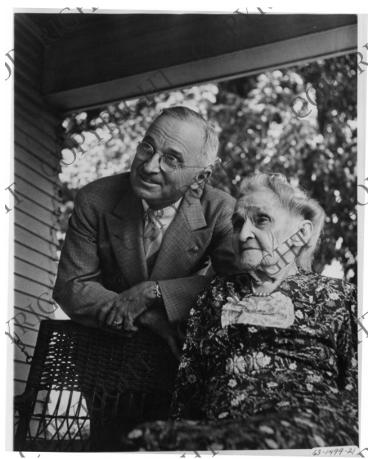

## Description

President Harry S. Truman (left) with his mother, Martha Ellen Truman (right), on the porch of her home in Grandview, Missouri. This photograph is from the album "Mr. President, His Family and Friends."

#### Date(s)

ca. June 1945

## Accession Number 63-1499-21

8x10 inches (21x26 cm) Black & White

Keywords Dwellings Mothers Presidential family Presidents

HST Keywords Truman - Family - Mother - 1945-1946; Truman - Homes - Grandview - Farm

People Pictured Truman, Harry S., 1884-1972 Truman, Martha Ellen, 1852-1947

**Rights** Copyrighted - This item is copyrighted and cannot be published, reproduced, or otherwise used without the explicit permission of the copyright holder.