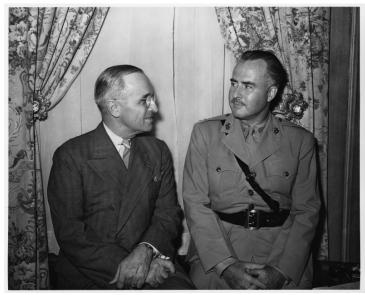

## Senator Harry S. Truman with Captain Harry Davis

## Description

Senator Harry S. Truman (left) is seated next to Captain Harry Davis (right).

Date(s) August 1943

Accession Number 2015-1976

8x10 inches (21x26 cm) Black & White

Keywords Legislators Soldiers