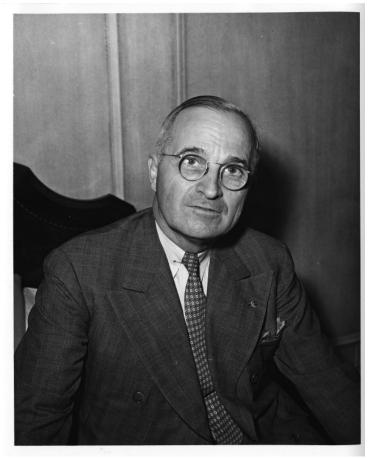

## **Portrait of Senator Harry S. Truman**

## Description

Senator Harry S. Truman appears to be sitting on a bed.

Date(s) August 1943