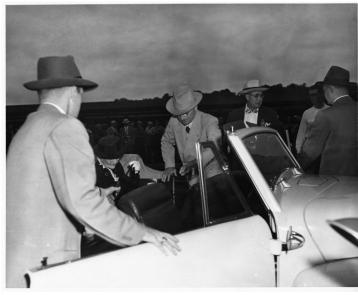

## President Harry S. Truman Gets into a Car

## **Description**

Mary Jane Truman sits in a car while President Harry S. Truman enters. Ed McKim, in a dark suit, stands behind the President. President Truman is in Omaha, Nebraska to speak to the reunion of the 35th Division. Others in the photo are unidentified.