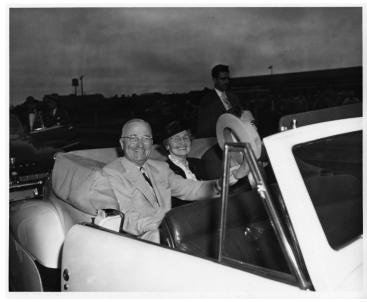

## President Harry S. Truman Rides in Car with Mary Jane Truman

## **Description**

President Harry S. Truman holds his hat while riding in the back of a car with his sister, Mary Jane Truman, during a visit to Omaha, Nebraska. Also in the back of the car is Eddie McKim (right), a World War I buddy of Mr. Truman's. Others in the background are unidentified.