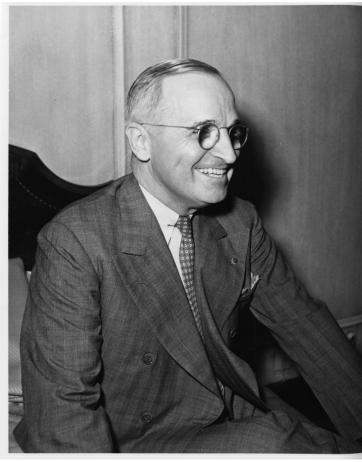

## Portrait of Senator Harry S. Truman

Description

Senator Harry S. Truman is seated on a bed laughing.

Date(s)

August 1943

Accession Number 2015-1975

8x10 inches (21x26 cm) Black & White

**Keywords** Legislators