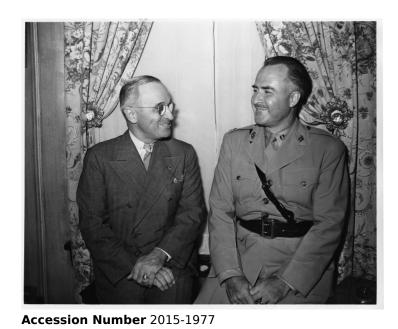

## Senator Harry S. Truman with Captain Harry Davis

8x10 inches (21x26 cm) Black & White

**Keywords** Legislators Soldiers

HST Keywords Truman - Senator - 2nd Term

People Pictured Truman, Harry S., 1884-1972

## **Description**

Senator Harry S. Truman (left) is seated next to Captain Harry Davis (right).

Date(s) August 1943