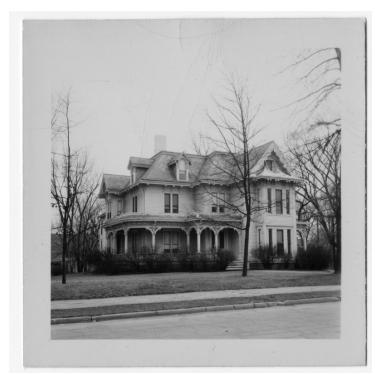

## **Exterior of Truman-Wallace Home**

## Description

A street view of the exterior of the home of President Harry S. Truman and First Lady Bess W. Truman, located at 219 North Delaware Street, Independence, Missouri. Donor: Louise T. Rixey. Date(s) ca.