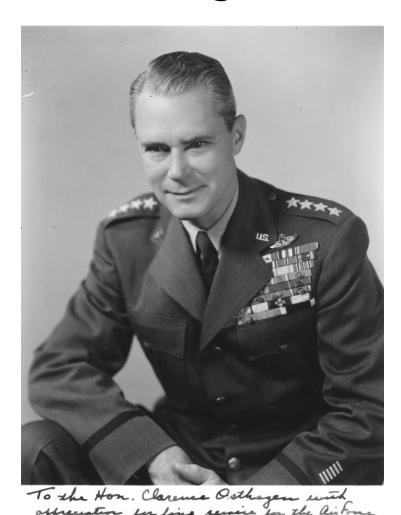

## Autographed Photo of Hoyt S. Vanderberg

## **Description**

Autographed photo of General Hoyt S. Vanderberg. "To the Honorable Clarence Osthagen with appreciation for fine service for the Air Force. Hoyt S. Vanderberg"

Date(s)

**Accession Number** 2013-3454

8x11 inches Black & White

Related Collection Osthagen, Clarence H. Papers

**Keywords** Armed forces officers Autographs Generals

People Pictured Vandenberg, Hoyt Sanford, 1899-1954

Rights The Library is unaware of any copyright claims to this item; use at your own risk.