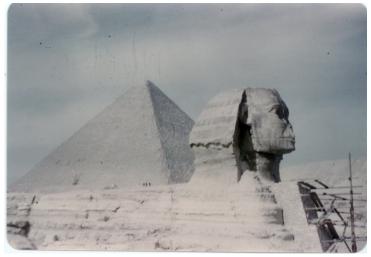

#### Description

Color snapshot of the Great Sphinx at Giza in Egypt (near Cairo), taken on the way back from Edwin Locke's third trip to China.