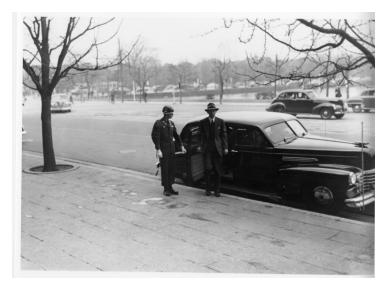

## Frank Pace Arrives at Dai Ichi Building

Accession Number 63-1446-16

8x10 inches (21x26 cm) Black & White

Related Collection Pace, Frank, Jr. Papers

Keywords Automobiles Cabinet officers Soldiers

People Pictured Pace, Frank, 1912-1988

## **Description**

Secretary of the Army Frank Pace exits a car upon his arrival at the Dai Ichi building in Tokyo, Japan. The soldier opening the car door is unidentified. This is from an album of photos of a visit by Secretary of the Army Frank Pace to the Far Eastern Theater.

Date(s)

April 1951