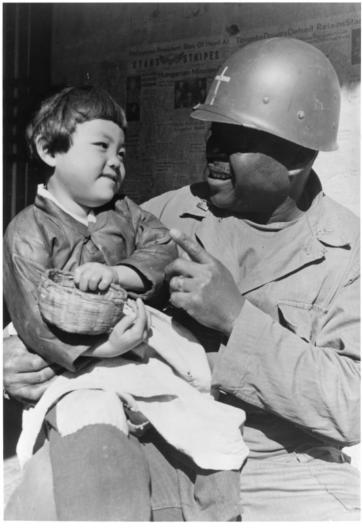

## Chaplain George Williams Holding a Small Korean Girl

## **Description**

Chaplain George Williams holds a Korean child on his lap, somewhere in Korea during the Korean War. This is from an album of photos of a visit by Secretary of the Army Frank Pace to the Far Eastern Theater.

Date(s)
April 1951

Accession Number 63-1446-25

8x10 inches (21x26 cm) Black & White

Related Collection Pace, Frank, Jr. Papers

Keywords African American soldiers Chaplains, Military Korean War, 1950-1953 Girls

People Pictured Williams, George Washington, Sr., 1914-1983

Rights The Library is unaware of any copyright claims to this item; use at your own risk.

Note: If you use this image, rights assessment and attribution are your responsibility.