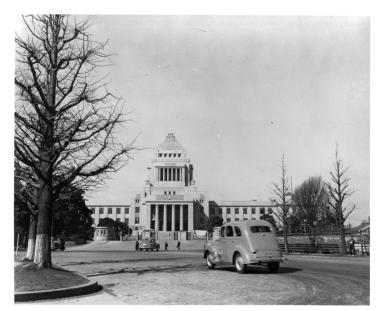

## **Description**

This is the exterior of the National Diet Building in Tokyo, Japan, where the Japanese Diet, or legislature, meets. This is from an album of photos of a visit by Secretary of the Army Frank Pace to the Far Eastern Theater.