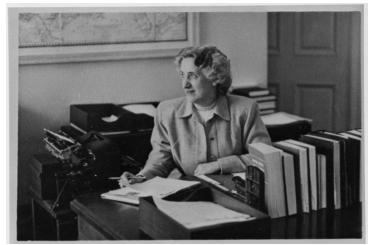

## Portrait of Rose Conway,

Accession Number 63-1428-11

5x7 inches (13x18 cm) Black & White

Keywords Portraits White House staff Women

People Pictured Conway, Rose A., 1900?-1980

Rights The Library is unaware of any copyright claims to this item; use at your own risk.

## **Description**

Portrait of Rose Conway at her desk in the White House when she served as President Harry S. Truman's private secretary.

Date(s)

ca. 1951