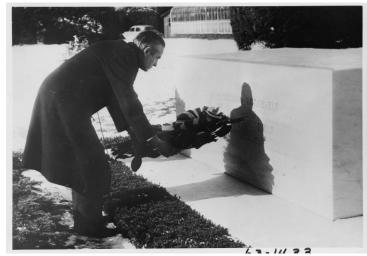

## Averell Harriman Lays Wreath on Franklin D. Roosevelt Grave

## Description

Averell Harriman places a wreath on the grave of Franklin D. Roosevelt at the Franklin D. Roosevelt Library in Hyde Park, New York.