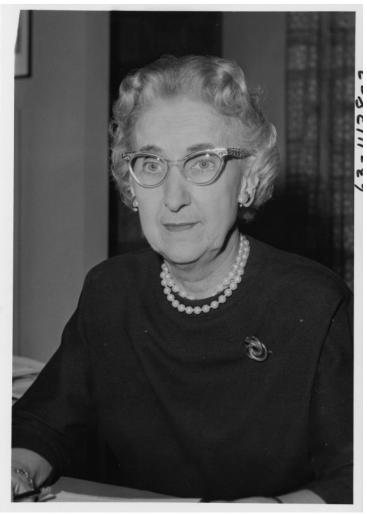

## Description

Portrait of Rose Conway, who served as secretary to Harry S. Truman from 1945-1972.

**Date(s)** March 14, 1963

Accession Number 63-1428-02

5x7 inches (13x18 cm) Black & White

Keywords Portraits Women

People Pictured Conway, Rose A., 1900?-1980

**Rights** Public Domain - This item is in the public domain and can be used freely without further permission.