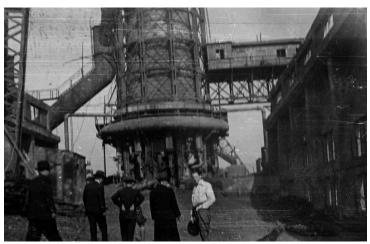

## Edwin A. Locke, Jr. Tours the Shetsing Shan Iron Works near Peiping

**Accession Number** 2009-2602

3 x 4 inches Black & White

Related Collection Locke, Edwin A., Jr. Papers

**Keywords** Diplomacy Factories

## **Description**

Edwin A. Locke, Jr., right, tours the Shetsing Shan iron works near Peiping. He is a personal representative of the President to China.