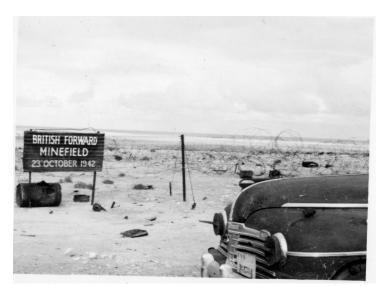

## **Description**

A car parked by a sign at El Alamein Battlefield, Egypt. Text printed on the sign: "British Forward Minefield 23 October 1942."

Date(s)

1944