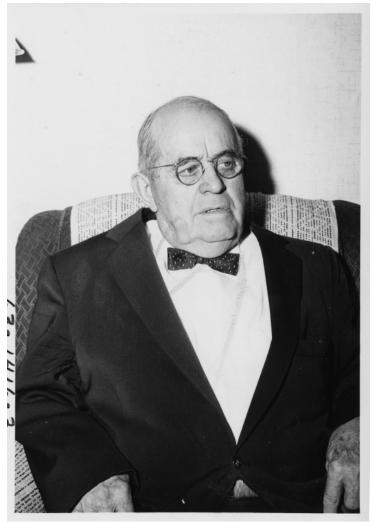

## **Portrait of Henry Chiles**

## Description

Portrait of Henry Chiles, a childhood friend of former President Harry S. Truman.

Date(s) December 1962

Accession Number 63-1416-02

Black & White

Keywords Friends and associates Portraits

People Pictured Chiles, Henry P., 1882-1964