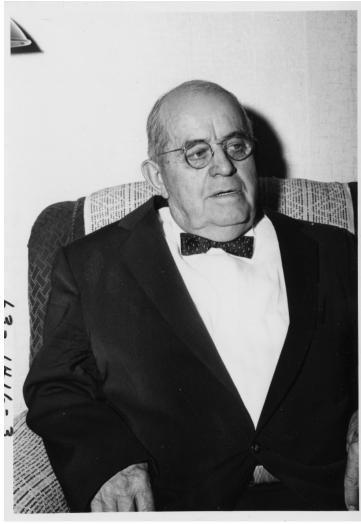

## Description

Portrait of Henry Chiles, a childhood friend of former President Harry S. Truman.

Date(s)

December 1962

**Accession Number** 63-1416-03

5x7 inches (13x18 cm) Black & White

Keywords Friends and associates Portraits

People Pictured Chiles, Henry P., 1882-1964

Rights Public Domain - This item is in the public domain and can be used freely without further permission.

Note: If you use this image, rights assessment and attribution are your responsibility.