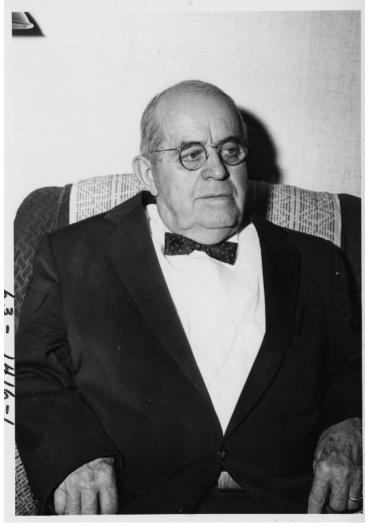

## **Portrait of Henry Chiles**

## Description

Portrait of Henry Chiles, a childhood friend of former President Harry S. Truman.

Date(s)

December 1962

Accession Number 63-1416-01

5x7 inches (13x18 cm) Black & White

**Keywords** Friends and associates Portraits

People Pictured Chiles, Henry P., 1882-1964

Rights Public Domain - This item is in the public domain and can be used freely without further permission.

Note: If you use this image, rights assessment and attribution are your responsibility.