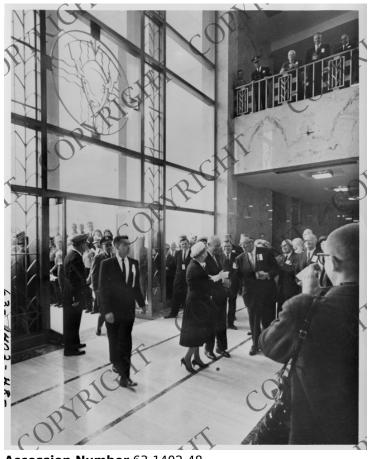

## Former President Dwight D. Eisenhower at Eisenhower Library Dedication

## Description

Former President Dwight D. Eisenhower (center right) and former First Lady Mamie Eisenhower (center) are standing the lobby of the Library building at the dedication of the Dwight D. Eisenhower Presidential Library in Abilene, Kansas. Others in the group are unidentified.

## Date(s)

May 1, 1962

Accession Number 63-1402-48

8x10 inches (21x26 cm) Black & White

**Keywords** Dedications (Monuments, etc.) Ex-presidents First ladies Presidential libraries

People Pictured Eisenhower, Dwight D. (Dwight David), 1890-1969 Eisenhower, Mamie Doud, 1896-1979