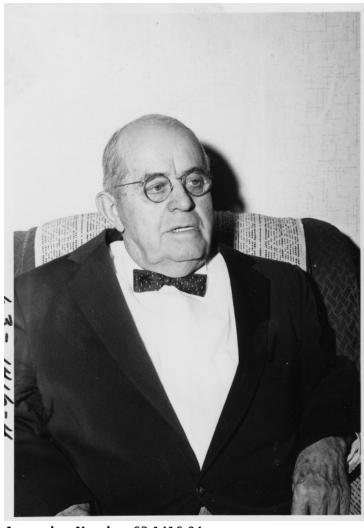

## **Portrait of Henry Chiles**

## **Description**

Portrait of Henry Chiles, a childhood friend of former President Harry S. Truman.

## Date(s)

December 1962

Accession Number 63-1416-04

5x7 inches (13x18 cm) Black & White

**Keywords** Friends and associates Portraits

People Pictured Chiles, Henry P., 1882-1964

Rights Public Domain - This item is in the public domain and can be used freely without further permission.