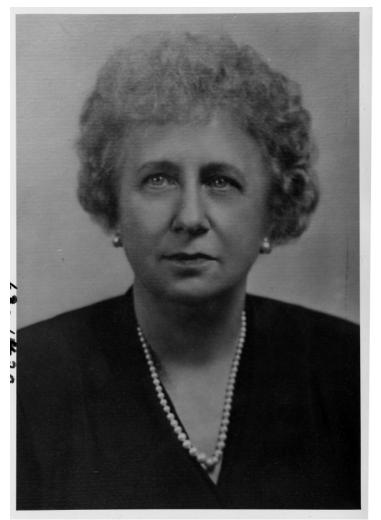

## **Portrait of Bess Truman**

Description

Portrait of First Lady Bess W. Truman

**Date(s)** ca. 1948

Accession Number 63-1420

5x7 inches (13x18 cm) Black & White

Keywords First ladies Portraits

HST Keywords Truman - Bess - Portraits

People Pictured Truman, Bess Wallace, 1885-1982

**Rights** Public Domain - This item is in the public domain and can be used freely without further permission.

Note: If you use this image, rights assessment and attribution are your responsibility.