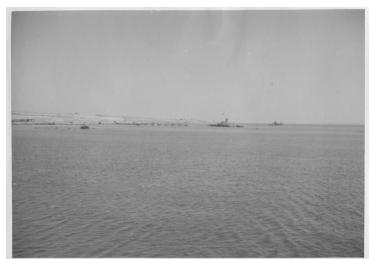

## Description

Ship wrecks off the coast at Tobruk Harbor, Libya. 35 ships are visible and 150 are submerged.

Date(s) May 1944