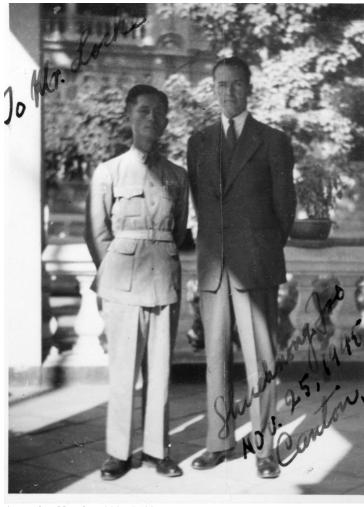

## Left to right: Schuchung Foo (possibly misspelled) with Edwin A. Locke, Jr

## Description

Left to right: Schuchung Foo (possibly misspelled) with Edwin A. Locke, Jr. With blue fountain pen ink, handwriting on the photo's upper left corner reads, "To Mr. Locke," and on the photo's lower right corner and difficult to read are possibly the words, "Shuchung Foo." Then it clearly reads, "Nov. 25, 1945 Canton."

## Date(s)

November 25, 1945

Accession Number 2009-2538

4x6 inches (10x15 cm) Black & White

Related Collection Locke, Edwin A., Jr. Papers

Keywords Chinese Diplomats Missions

People Pictured Locke, Edwin Allen, 1910-