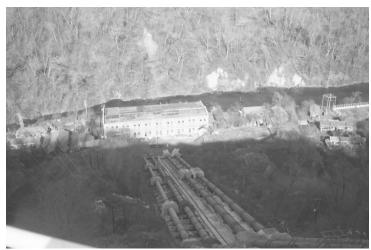

## Hokkaido, Japan

**Accession Number 2014-2649** 

1.45x1 inches Black & White

Related Collection Gardiner, Arthur Z. Papers

**Keywords** Rivers Power resources Water-power

**Rights** The Library is unaware of any copyright claims to this item; use at your own risk.

## **Description**

Penstock and powerhouse at Chitose River diversion on the island of Hokkaido, Japan. Scanned from original negative.