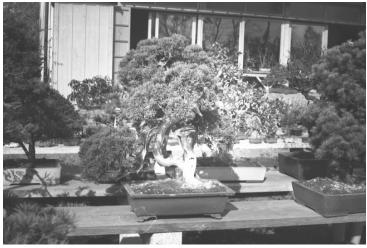

#### Description

Potted bonsai trees in Omiya, Japan. Scanned from original negative.