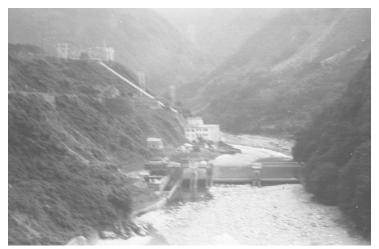

#### Description

Construction on power plant at Kurobe Gorge, Japan. Scanned from original negative.

#### Date(s)

ca. September 1962

Accession Number 2014-2638

1.45x1 inches Black & White