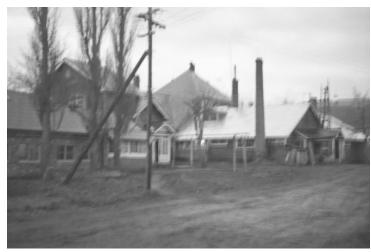

## **Description**

A farm at Ebetsu in Hokkaido, Japan. Scanned from original negative.