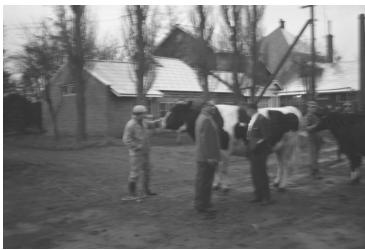

## **Description**

Under Secretary of Commerce Franklin D. Roosevelt Jr. and unidentified men look at a cow on a farm at Ebetsu in Hokkaido, Japan. Scanned from original negative.

## Date(s)

ca.

November 1962