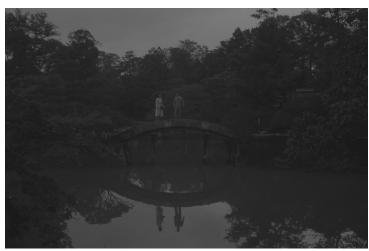

## **Description**

Bridge over a pond on the grounds of Katsura Palace in Kyoto, Japan. Scanned from original negative.