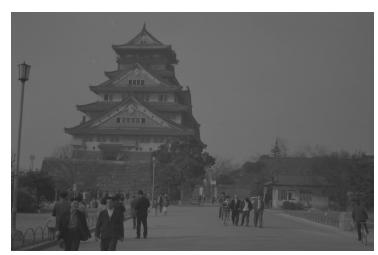

## **Osaka Castle**

**Accession Number 2014-1140** 

1.4x1 inches Black & White

Related Collection Gardiner, Arthur Z. Papers

Keywords Buildings Dwellings Castles

**Rights** The Library is unaware of any copyright claims to this item; use at your own risk.

## **Description**

View of Osaka Castle in Osaka, Japan. Scanned from original negative.