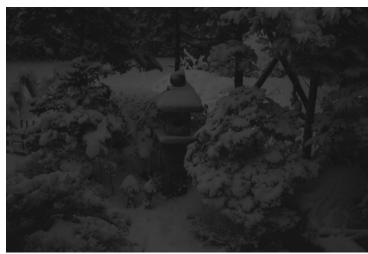

## **Lantern in Snow Covered Garden**

## **Description**

Japanese lantern in a snow covered garden. Scanned from original negative.